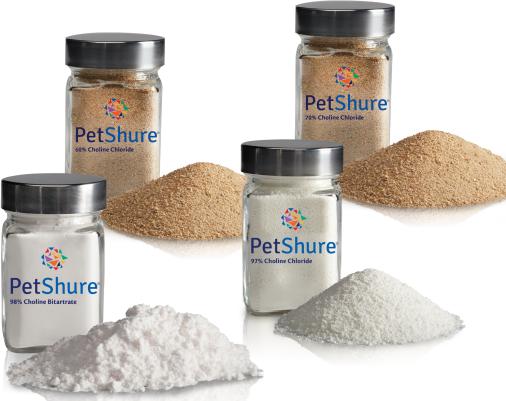

## **PRODUCTS**

- ▶ 60% CHOLINE CHLORIDE NON-GRAIN, NON-GMO
- ▶ 70% CHOLINE CHLORIDE NON-GRAIN, NON-GMO
- ▶ 98% CHOLINE BITARTRATE
- ▶ 97% CHOLINE CHLORIDE