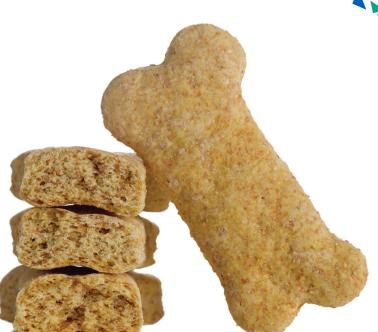

# POROSITY & TEXTURE MANAGEMENT

### **POROSITY & TEXTURE** MANAGEMENT PRODUCTS

- ► CONTROLLED RELEASE **SODIUM BICARBONATE Slow Release Profile**
- ► CONTROLLED RELEASE SODIUM BICARBONATE **Medium Release Profile**

Leavened with PetShure®

### **POROSITY & TEXTURE MANAGEMENT**

Reliably increase the volume and porosity in finished products without increasing the weight with PetShure® Porosity & Texture Management. Leveraging Balchem's expertise in ingredient encapsulation, content and consumer appeal.